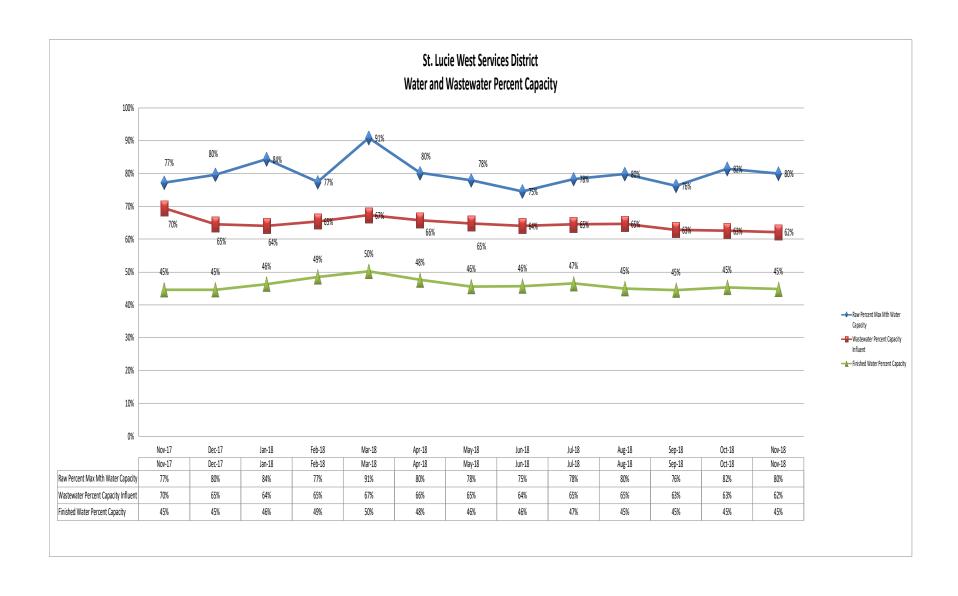

| November-18                                                             |        |    |
|-------------------------------------------------------------------------|--------|----|
| NOVERTIDE 1-10                                                          |        |    |
| Water Treatment Facility                                                |        |    |
| Total finished water produced for November was                          | 48.34  | MG |
| The finished water produced for the previous twelve months was          | 607.07 | MG |
| The average daily flow of finished water for November was               | 1.611  | MG |
| The annual average daily flow of finished water for November was        | 1.66   | MG |
| The three month average daily flow of finished water for November was   | 1.62   | MG |
| The Water Treatment Plant capacity is operating at                      | 44.8%  |    |
| The Water Plant Annual withdrawal capacity per SFWMD WUP is at          | 91.2%  |    |
| Water Treatment Plant Projects for November:                            |        |    |
| Started tank inspections                                                |        |    |
|                                                                         |        |    |
| Wastewater Treatment Facility                                           |        |    |
| Total Influent Wastewater flow for November was                         | 40.87  | MG |
| Total Effluent Wastewater flow for November was                         | 41.53  | MG |
| The average daily flow of Influent Wastewater for November was          | 1.36   | MG |
| The average daily flow of Effluent Wastewater for November was          | 1.38   | MG |
| The annual average daily flow of Influent treated for November was      | 1.36   | MG |
| The three month average daily flow of Influent treated for November was | 1.31   | MG |
| The Wastewater Plant capacity is operating at                           | 62%    |    |
| Mastauratau Turaturaut Diaut Dusianta fau Navanahau                     |        |    |
| Wastewater Treatment Plant Projects for November:                       |        |    |