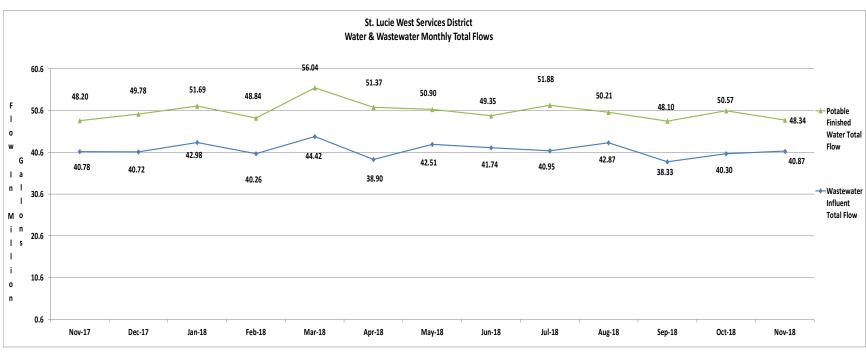

| November-18                                                             |        |    |
|-------------------------------------------------------------------------|--------|----|
| NOVERTIDE 1-10                                                          |        |    |
| Water Treatment Facility                                                |        |    |
| Total finished water produced for November was                          | 48.34  | MG |
| The finished water produced for the previous twelve months was          | 607.07 | MG |
| The average daily flow of finished water for November was               | 1.611  | MG |
| The annual average daily flow of finished water for November was        | 1.66   | MG |
| The three month average daily flow of finished water for November was   | 1.62   | MG |
| The Water Treatment Plant capacity is operating at                      | 44.8%  |    |
| The Water Plant Annual withdrawal capacity per SFWMD WUP is at          | 91.2%  |    |
| Water Treatment Plant Projects for November:                            |        |    |
| Started tank inspections                                                |        |    |
|                                                                         |        |    |
| Wastewater Treatment Facility                                           |        |    |
| Total Influent Wastewater flow for November was                         | 40.87  | MG |
| Total Effluent Wastewater flow for November was                         | 41.53  | MG |
| The average daily flow of Influent Wastewater for November was          | 1.36   | MG |
| The average daily flow of Effluent Wastewater for November was          | 1.38   | MG |
| The annual average daily flow of Influent treated for November was      | 1.36   | MG |
| The three month average daily flow of Influent treated for November was | 1.31   | MG |
| The Wastewater Plant capacity is operating at                           | 62%    |    |
| Mastauratau Turaturaut Diaut Dusianta fau Navanahau                     |        |    |
| Wastewater Treatment Plant Projects for November:                       |        |    |