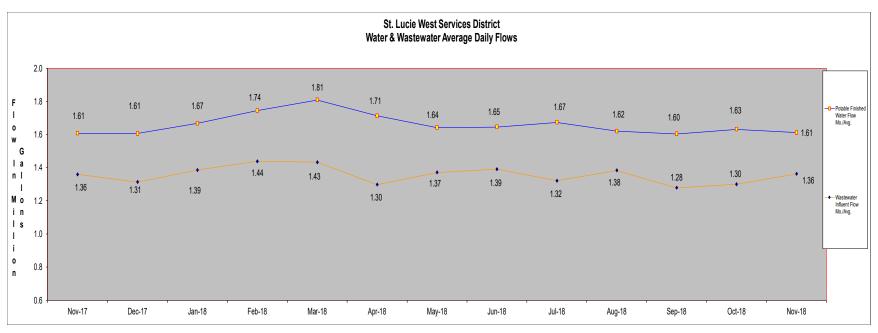

| November-18                                                             |        |    |
|-------------------------------------------------------------------------|--------|----|
| NOVERTIDE 1-10                                                          |        |    |
| Water Treatment Facility                                                |        |    |
| Total finished water produced for November was                          | 48.34  | MG |
| The finished water produced for the previous twelve months was          | 607.07 | MG |
| The average daily flow of finished water for November was               | 1.611  | MG |
| The annual average daily flow of finished water for November was        | 1.66   | MG |
| The three month average daily flow of finished water for November was   | 1.62   | MG |
| The Water Treatment Plant capacity is operating at                      | 44.8%  |    |
| The Water Plant Annual withdrawal capacity per SFWMD WUP is at          | 91.2%  |    |
| Water Treatment Plant Projects for November:                            |        |    |
| Started tank inspections                                                |        |    |
|                                                                         |        |    |
| Wastewater Treatment Facility                                           |        |    |
| Total Influent Wastewater flow for November was                         | 40.87  | MG |
| Total Effluent Wastewater flow for November was                         | 41.53  | MG |
| The average daily flow of Influent Wastewater for November was          | 1.36   | MG |
| The average daily flow of Effluent Wastewater for November was          | 1.38   | MG |
| The annual average daily flow of Influent treated for November was      | 1.36   | MG |
| The three month average daily flow of Influent treated for November was | 1.31   | MG |
| The Wastewater Plant capacity is operating at                           | 62%    |    |
| Mastauratau Turaturaut Diaut Dusianta fau Navanahau                     |        |    |
| Wastewater Treatment Plant Projects for November:                       |        |    |