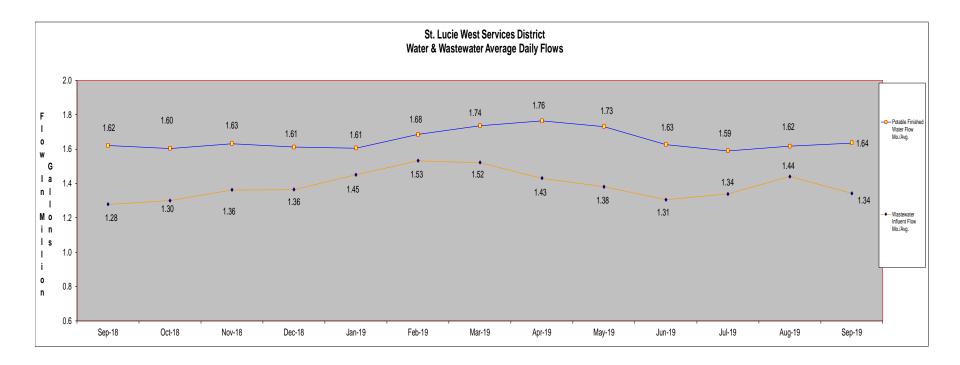

.76%  | 1.412 |
| STORMWATER  | 52.880                                                                                                                  | 56.64%  |       |
| WELLS (ALL) | 0.562                                                                                                                   | 0.60%   |       |
|             |                                                                                                                         |         |       |
| TOTAL       | 93.369                                                                                                                  | 100.00% |       |

## PROJECTS

1. HINTERLAND GROUP MIPS PROJECT WORK ONGOING; MIPS Online- New sod layed where old station was and at new station-Coating of new pipes started.









## **St. Lucie West Services District**

**Board Agenda Item** 

Tuesday, October 1, 2019

#### Item

### CA 3 Monthly Report on Capital Improvement Projects

#### **Summary**

This report is provided for your review and information as an update on the Capital Improvement Projects for the St. Lucie West Services District and will be provided once a month.

| SW069 | The Hinterland Group working on the Main Irrigation Pump Station Improvements                                                         |
|-------|---------------------------------------------------------------------------------------------------------------------------------------|
| SW077 | ISS finished design of Potable Water line extension finished bid documents will start easement discussions with new golf course own