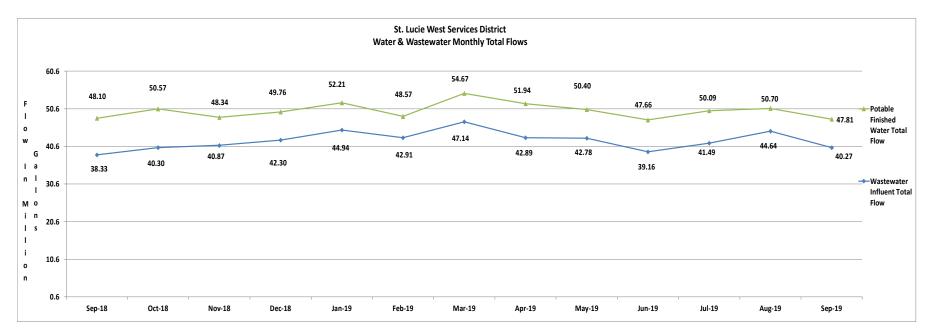

6%  | 1.412 |
| STORMWATER  | 52.880                                                                                                                  | 56.64%  |       |
| WELLS (ALL) | 0.562                                                                                                                   | 0.60%   |       |
|             |                                                                                                                         |         |       |
| TOTAL       | 93.369                                                                                                                  | 100.00% |       |

## PROJECTS

1. HINTERLAND GROUP MIPS PROJECT WORK ONGOING; MIPS Online- New sod layed where old station was and at new station-Coating of new pipes started.









## **St. Lucie West Services District**

**Board Agenda Item** 

Tuesday, October 1, 2019

#### Item

### CA 3 Monthly Report on Capital Improvement Projects

#### **Summary**

This report is provided for your review and information as an update on the Capital Improvement Projects for the St. Lucie West Services District and will be provided once a month.

| SW069 | The Hinterland Group working on the Main Irrigation Pump Station Improvements                                                         |
|-------|---------------------------------------------------------------------------------------------------------------------------------------|
| SW077 | ISS finished design of Potable Water line extension finished bid documents will start easement discussions with new golf course owner