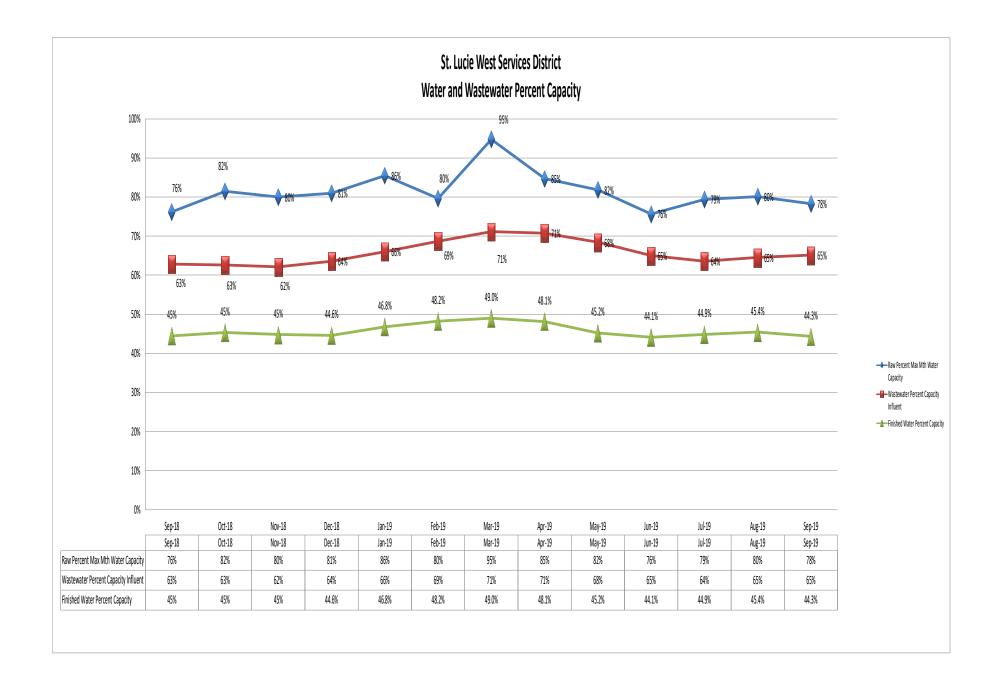

| 1.412 |
| STORMWATER  | 52.880                                                                                                                  | 56.64%  |       |
| WELLS (ALL) | 0.562                                                                                                                   | 0.60%   |       |
|             |                                                                                                                         |         |       |
| TOTAL       | 93.369                                                                                                                  | 100.00% |       |

## PROJECTS

1. HINTERLAND GROUP MIPS PROJECT WORK ONGOING; MIPS Online- New sod layed where old station was and at new station-Coating of new pipes started.









## **St. Lucie West Services District**

**Board Agenda Item** 

Tuesday, October 1, 2019

#### Item

### CA 3 Monthly Report on Capital Improvement Projects

#### **Summary**

This report is provided for your review and information as an update on the Capital Improvement Projects for the St. Lucie West Services District and will be provided once a month.

| SW069 | The Hinterland Group working on the Main Irrigation Pump Station Improvements                                                         |
|-------|---------------------------------------------------------------------------------------------------------------------------------------|
| SW077 | ISS finished design of Potable Water line extension finished bid documents will start easement discussions with new golf course owner |