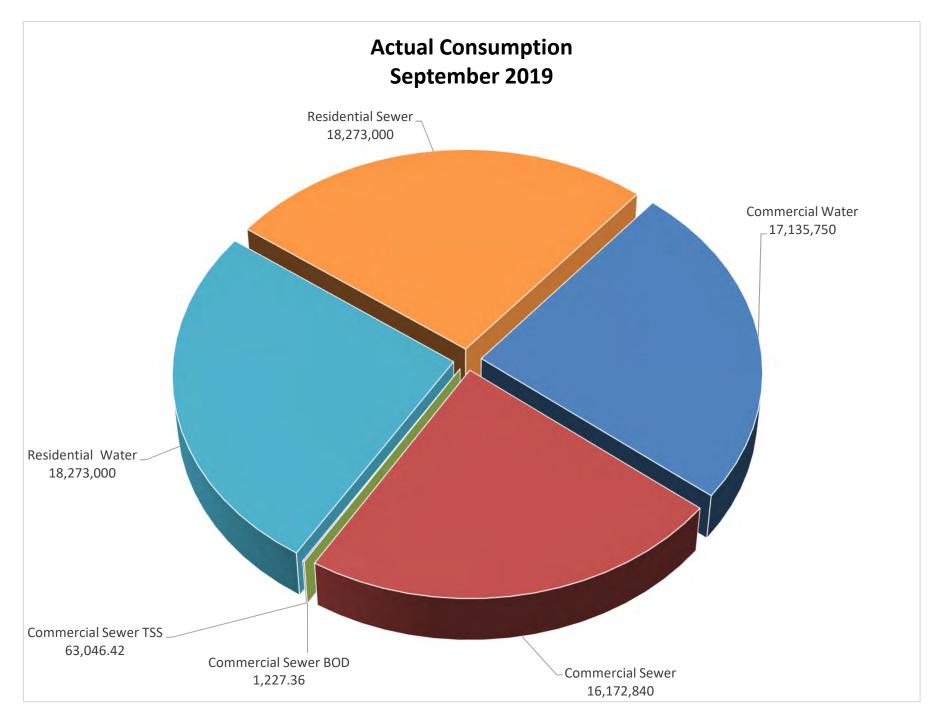

.60 |                                                                                                                     |
|              |                                                                                                                     |
| 6,785        |                                                                                                                     |
| 6,728        |                                                                                                                     |
| 6,422        |                                                                                                                     |
|              | 35,408,750<br>34,445,840<br>1,227.36<br>63,046.42<br>\$257,217.57<br>\$300,311.31<br>\$150,253.60<br>6,785<br>6,728 |





## Monthly Deposited Receviables

#### Month/Year - September 2019

|                       |                     | DEP                                     | OSITED WATER, SE                   | WER AND IRRIGA              | ATION RECEIVABL                     | E                                                                  |                              |                        | WSI                                      |                                       | ERC-             | Payments                              |                  |                             | _          | -                    |                                               |            |            | ISC<br>ITED MISC REC                                           | EIVABLE