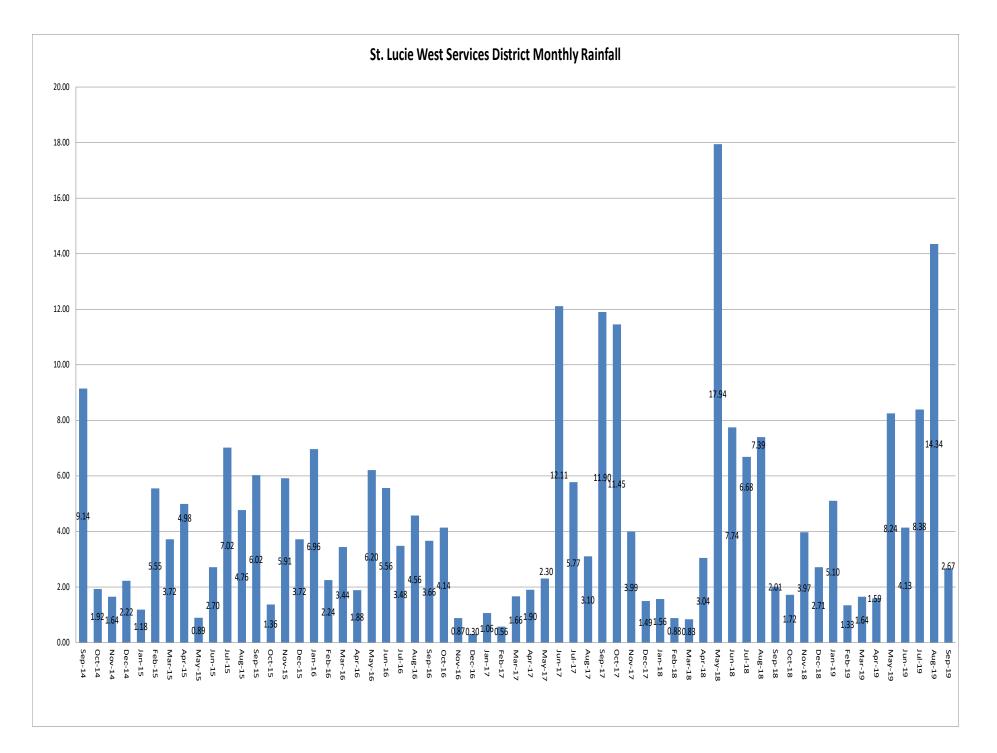

| 1.412 |
| STORMWATER  | 52.880                                                                                                                  | 56.64%  |       |
| WELLS (ALL) | 0.562                                                                                                                   | 0.60%   |       |
|             |                                                                                                                         |         |       |
| TOTAL       | 93.369                                                                                                                  | 100.00% |       |

## PROJECTS

1. HINTERLAND GROUP MIPS PROJECT WORK ONGOING; MIPS Online- New sod layed where old station was and at new station-Coating of new pipes started.









## **St. Lucie West Services District**

**Board Agenda Item** 

Tuesday, October 1, 2019

#### Item

### CA 3 Monthly Report on Capital Improvement Projects

#### **Summary**

This report is provided for your review and information as an update on the Capital Improvement Projects for the St. Lucie West Services District and will be provided once a month.

| SW069 | The Hinterland Group working on the Main Irrigation Pump Station Improvements                                                         |
|-------|---------------------------------------------------------------------------------------------------------------------------------------|
| SW077 | ISS finished design of Potable Water line extension finished bid documents will start easement discussions with new golf course owner |
|