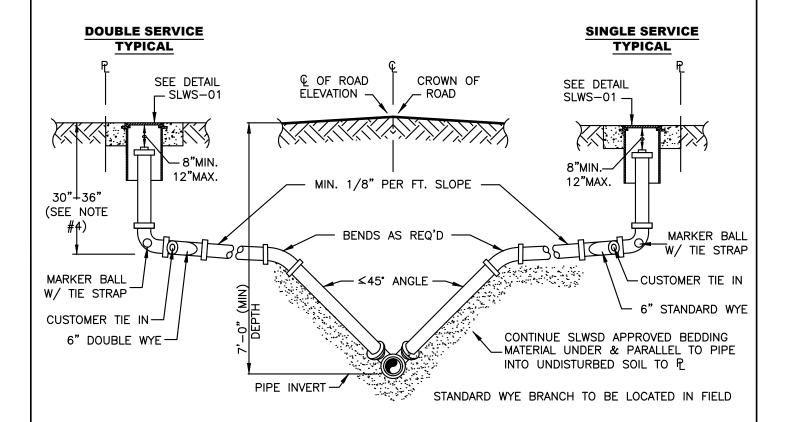

## **ELEVATION**

## NOTES:

- 1. SLWSD APPROVED BEDDING MATERIAL SHALL BE USED FOR EXCAVATION BACK FILL.
- 2. ALL MATERIALS ARE TO BE PER SLWSD APPROVED QUALIFIED PRODUCT LIST.
- 3. LOCATE MARKER BALL WITH TIE STRAPS TO BE ATTACHED TO 6" ELBOW. 4. THE ENGINEER OF RECORD SHALL ENSURE THAT THE PROPOSED PLUMBING STUB-OUT ELEVATION FOR EACH BUILDING WILL ALLOW FOR A GRAVITY CONNECTION TO THE SANITARY SEWER LATERAL WITH THE REQUIRED SLOPE. HORIZONTAL AND VERTICAL SEPARATION SHALL BE IN ACCORDANCE WITH THE SLWSD STANDARDS (SEE SLWG-04).

MINIMUM CONSTRUCTION STANDARDS FOR ST. LUCIE WEST SERVICES DISTRICT **450 SW UTILITY DRIVE,** PORT SAINT LUCIE, FL 34986 PHONE: (772) 340-0220

**SANITARY SEWER LATERAL** (DEEP)

**DETAIL: SLWS-03 DATE: 03/2020** 