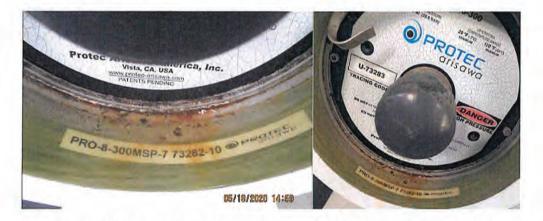

#### Train 3 Stage 1:

The above pictures of vessel serial #73282 displays signs of moderate corrosion to the Ret. Ring. This Ret. Ring requires replacement. An inspection of the insert groove ring and groove area is strongly recommended for any signs of damage to the vessel shell caused by corrosion of the Ret. Ring.

29:13 array- Replace couplings- 3": 1, 28, 12 New vessel serial on train 2; stge 1: 73282-10 Old vessel serial, stage 2: 13836-02 (smaller SP)