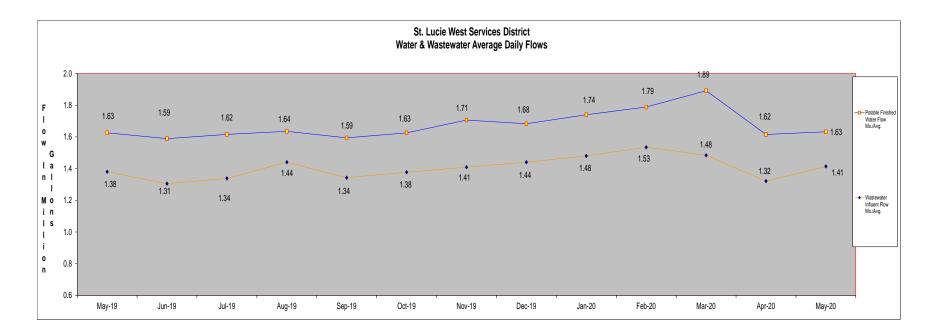

For 2019, the maximum monthly consumption was 2.58 MGD which occurred in March of 2019 and is 74.7% of the maximum monthly permitted allocation of 3.45 MGD. The SLWSD annual average raw water consumption in 2019 was approximately 2.22 MGD which is over 64.2% of the 3.45 MGD annual average value. Prior to receiving the raw water (groundwater) WUP the flows were over 90% of the Water Use Permit maximum monthly allocation so the SLWSD action to increase this WUP allocation was needed.

#### Water Treatment

The SLWSD currently operates a Reverse Osmosis Water Treatment Plant (ROWTP) that was recently expanded slightly to an Average Daily Flow (ADF) permitted capacity of 3.6 MGD. The SLWSD has made a number of improvements in the last few years to this existing ROWTF to include a significant improvement to the facility redundancy with another train of membranes. The 2019 WTP annual average daily operating flow of 1.67 MGD ADF is approximately 49% of the permitted ADF treatment capacity of 3.6 MGD. Even the maximum month day demand of 1.93 MGD is well within the 3.6 MGD treatment capacity of the RO treatment process.

For the existing SLWSD WRF, the capacity is evaluated by comparison of the facility operating flows as a percent of the capacity utilized in the current 2.13 MGD permitted capacity. Based on the 2019 reported Maximum Three Month ADF of <u>1.99</u> MGD, the facility has an approximate permitted WRF capacity utilization of <u>93</u>% at TMADF and at the 2020 annual average daily flow AADF of <u>1.75</u> MGD a capacity utilization of <u>82</u>%. The maximum monthly daily flow for 2019 was in July 2020 with a flow of <u>2.36</u> MGD recorded.