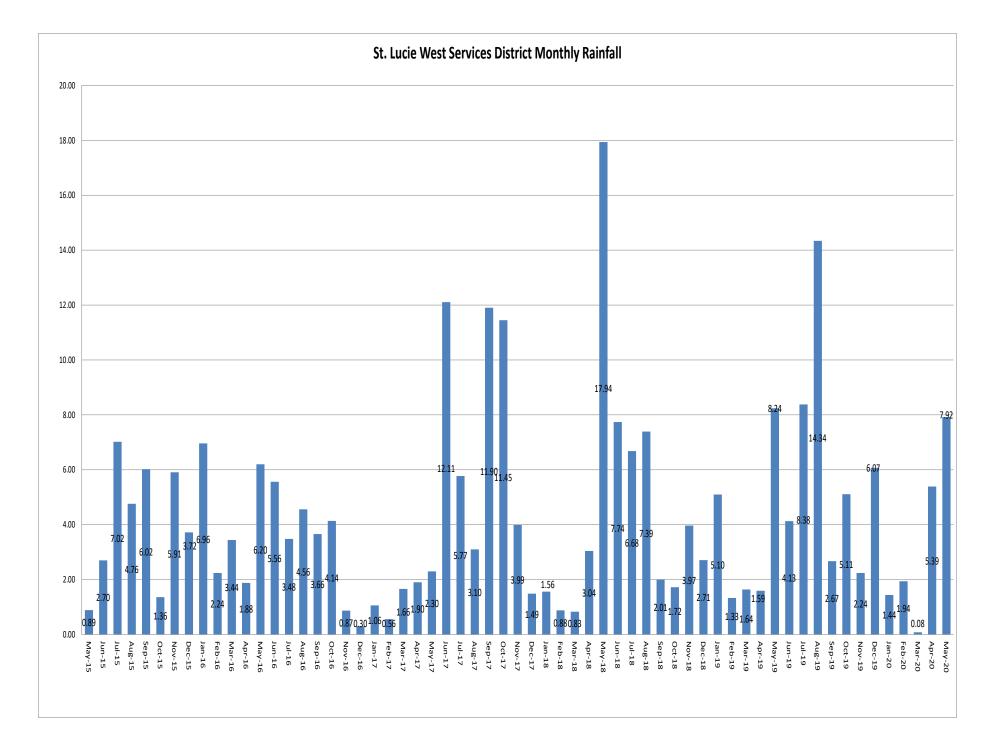

Vice Chairman Ney asked why water consumption was down last month. Mr. Miller noted the 5 inches of rain the District had recently received, so irrigation needs were not as much as usual.

There were no further Supervisor Requests.