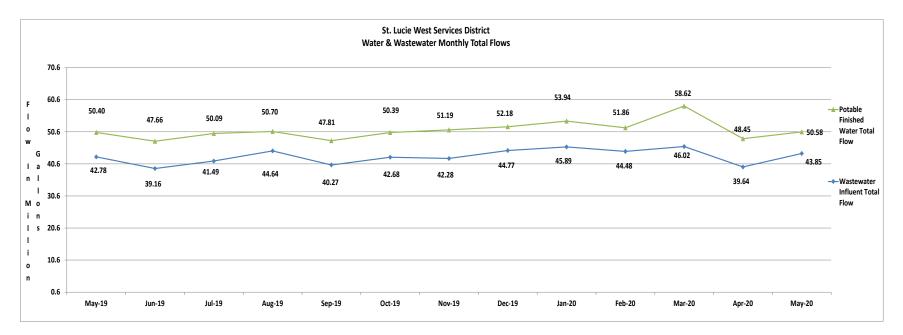

For 2019, the maximum monthly consumption was 2.58 MGD which occurred in March of 2019 and is 74.7% of the maximum monthly permitted allocation of 3.45 MGD. The SLWSD annual average raw water consumption in 2019 was approximately 2.22 MGD which is over 64.2% of the 3.45 MGD annual average value. Prior to receiving the raw water (groundwater) WUP the flows were over 90% of the Water Use Permit maximum monthly allocation so the SLWSD action to increase this WUP allocation was needed.

#### Water Treatment

The SLWSD currently operates a Reverse Osmosis Water Treatment Plant (ROWTP) that was recently expanded slightly to an Average Daily Flow (ADF) permitted capacity of 3.6 MGD. The SLWSD has made a number of improvements in the last few years to this existing ROWTF to include a significant improvement to the facility redundancy with another train of membranes. The 2019 WTP annual average daily operating flow of 1.67 MGD ADF is approximately 49% of the permitted ADF treatment capacity of 3.6 MGD. Even the maximum month day demand of 1.93 MGD is well within the 3.6 MGD treatment capacity of the RO treatment process.

For the existing SLWSD WRF, the capacity is evaluated by comparison of the facility operating flows as a percent of the capacity utilized in the current 2.13 MGD permitted capacity. Based on the 2019 reported Maximum Three Month ADF of <u>1.99</u> MGD, the facility has an approximate permitted WRF capacity utilization of <u>93</u>% at TMADF and at the 2020 annual average daily flow AADF of <u>1.75</u> MGD a capacity utilization of <u>82</u>%. The maximum monthly daily flow for 2019 was in July 2020 with a flow of <u>2.36</u> MGD recorded.