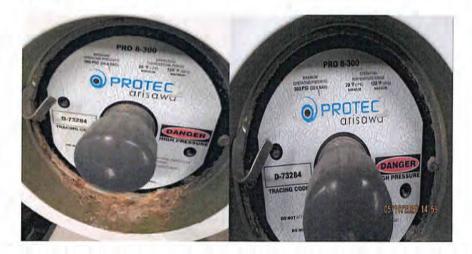

### Train 2 Stage 1:

The above pictures of vessel serial #73284 detail severe corrosion of the Finger Pull Retaining Ring. The Ret. Ring on this vessel and any other Ret. Rings that exhibit this state of corrosion require immediate replacement. An inspection of the insert groove ring and groove area is strongly recommended for any signs of damage to the vessel shell caused by corrosion of the Ret. Ring. On the bearing plate it appears to have damage to the anodization which would compromise the bearing plate and would require replacement. The head screws that are set into threaded taps on the bearing plate also display severe corrosion. The combination of severe corrosion to the Ret. Ring and the head screws is a safety concern as these secure the end cap within the vessel. This End Cap assembly requires immediate replacement of damaged parts or replacement of the end cap in its entirety.

For Train 2 the notes provided from the walk-thru site visit were the following:

- (5) Bearing Plates showed moderate pitting, corrosion or damage
- (4) Bearing Plates showed minor pitting, corrosion or damage
- (1) Side port showed or displayed leaking, corrosion or damage
- (9) Ret. Rings showed corrosion or damage