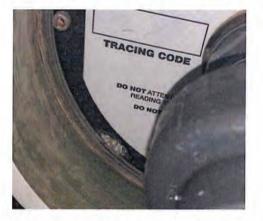

### Train 2 Stage 1:

The above pictures of vessel serial #73284 detail severe corrosion of the Finger Pull Retaining Ring. The Ret. Ring on this vessel and any other Ret. Rings that exhibit this state of corrosion require immediate replacement. An inspection of the insert groove ring and groove area is strongly recommended for any signs of damage to the vessel shell caused by corrosion of the Ret. Ring. On the bearing plate it appears to have damage to the anodization which would compromise the bearing plate and would require replacement. The head screws that are set into threaded taps on the bearing plate also display severe corrosion. The combination of severe corrosion to the Ret. Ring and the head screws is a safety concern as these secure the end cap within the vessel. This End Cap assembly requires immediate replacement of damaged parts or replacement of the end cap in its entirety.

For Train 2 the notes provided from the walk-thru site visit were the following:

- (5) Bearing Plates showed moderate pitting, corrosion or damage
- (4) Bearing Plates showed minor pitting, corrosion or damage
- (1) Side port showed or displayed leaking, corrosion or damage
- (9) Ret. Rings showed corrosion or damage