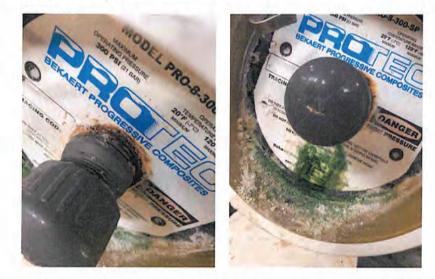

### Train 2 Stage 1:

The above pictures of vessel serial #73284 detail severe corrosion of the Finger Pull Retaining Ring. The Ret. Ring on this vessel and any other Ret. Rings that exhibit this state of corrosion require immediate replacement. An inspection of the insert groove ring and groove area is strongly recommended for any signs of damage to the vessel shell caused by corrosion of the Ret. Ring. On the bearing plate it appears to have damage to the anodization which would compromise the bearing plate and would require replacement. The head screws that are set into threaded taps on the bearing plate also display severe corrosion. The combination of severe corrosion to the Ret. Ring and the head screws is a safety concern as these secure the end cap within the vessel. This End Cap assembly requires immediate replacement of damaged parts or replacement of the end cap in its entirety.

For Train 2 the notes provided from the walk-thru site visit were the following:

- (5) Bearing Plates showed moderate pitting, corrosion or damage
- (4) Bearing Plates showed minor pitting, corrosion or damage
- (1) Side port showed or displayed leaking, corrosion or damage
- (9) Ret. Rings showed corrosion or damage