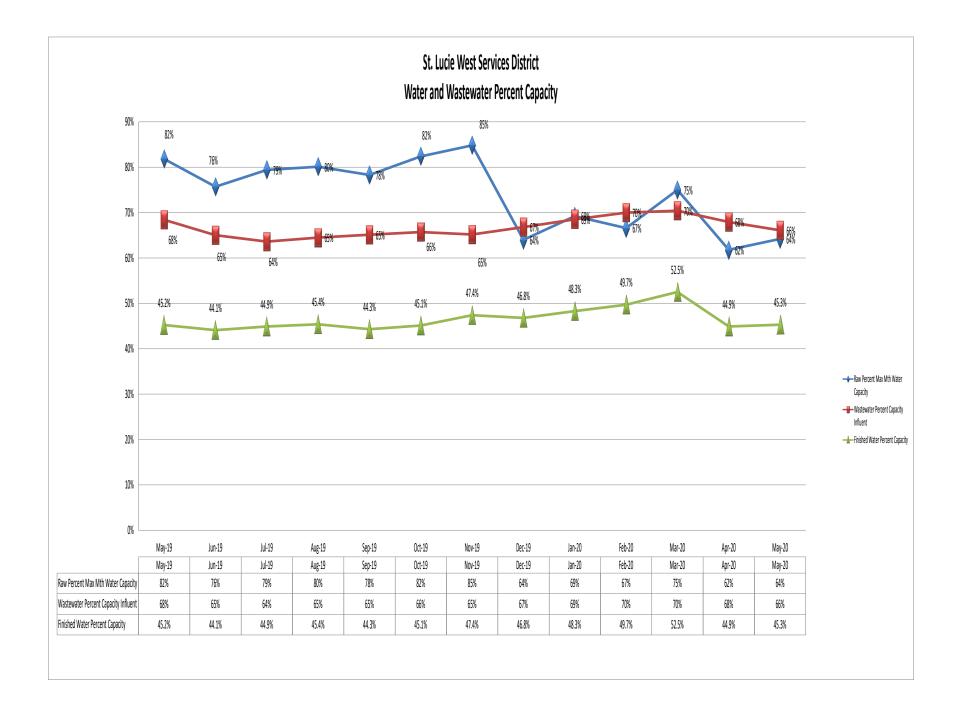

For 2019, the maximum monthly consumption was 2.58 MGD which occurred in March of 2019 and is 74.7% of the maximum monthly permitted allocation of 3.45 MGD. The SLWSD annual average raw water consumption in 2019 was approximately 2.22 MGD which is over 64.2% of the 3.45 MGD annual average value. Prior to receiving the raw water (groundwater) WUP the flows were over 90% of the Water Use Permit maximum monthly allocation so the SLWSD action to increase this WUP allocation was needed.

#### Water Treatment

The SLWSD currently operates a Reverse Osmosis Water Treatment Plant (ROWTP) that was recently expanded slightly to an Average Daily Flow (ADF) permitted capacity of 3.6 MGD. The SLWSD has made a number of improvements in the last few years to this existing ROWTF to include a significant improvement to the facility redundancy with another train of membranes. The 2019 WTP annual average daily operating flow of 1.67 MGD ADF is approximately 49% of the permitted ADF treatment capacity of 3.6 MGD. Even the maximum month day demand of 1.93 MGD is well within the 3.6 MGD treatment capacity of the RO treatment process.

For the existing SLWSD WRF, the capacity is evaluated by comparison of the facility operating flows as a percent of the capacity utilized in the current 2.13 MGD permitted capacity. Based on the 2019 reported Maximum Three Month ADF of <u>1.99</u> MGD, the facility has an approximate permitted WRF capacity utilization of <u>93</u>% at TMADF and at the 2020 annual average daily flow AADF of <u>1.75</u> MGD a capacity utilization of <u>82</u>%. The maximum monthly daily flow for 2019 was in July 2020 with a flow of <u>2.36</u> MGD recorded.