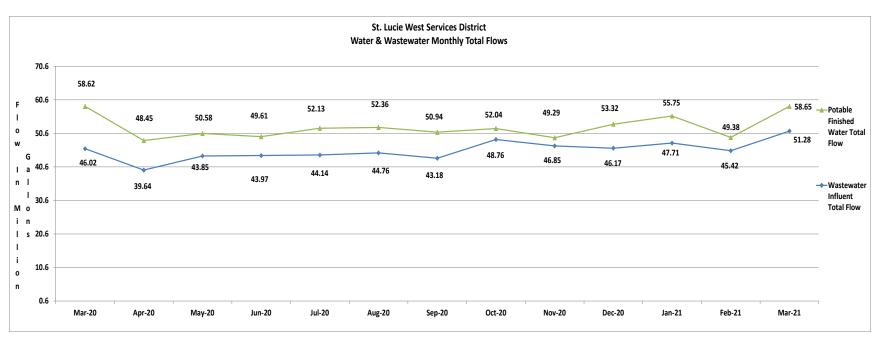

# **CA 2** Monthly Report on Utilities Operations

# **Summary**

This report is provided for your review and information as an update on the day-to-day Utilities operations of the St. Lucie West Services District and will be provided once a month.