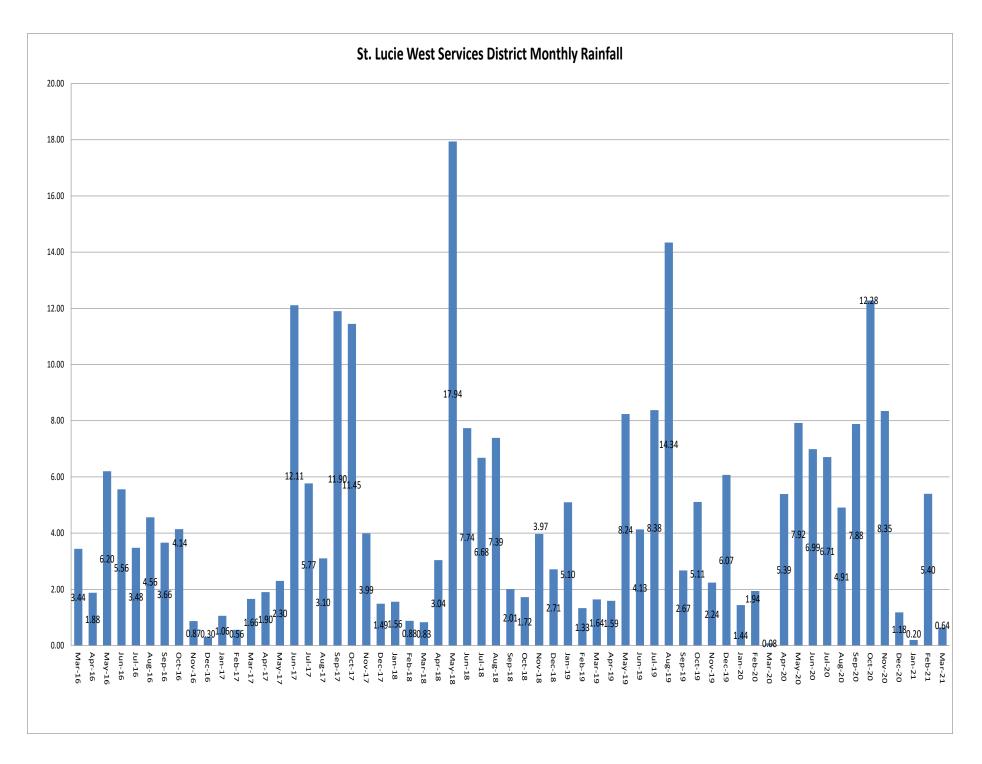

# **CA 2** Monthly Report on Utilities Operations

# **Summary**

This report is provided for your review and information as an update on the day-to-day Utilities operations of the St. Lucie West Services District and will be provided once a month.