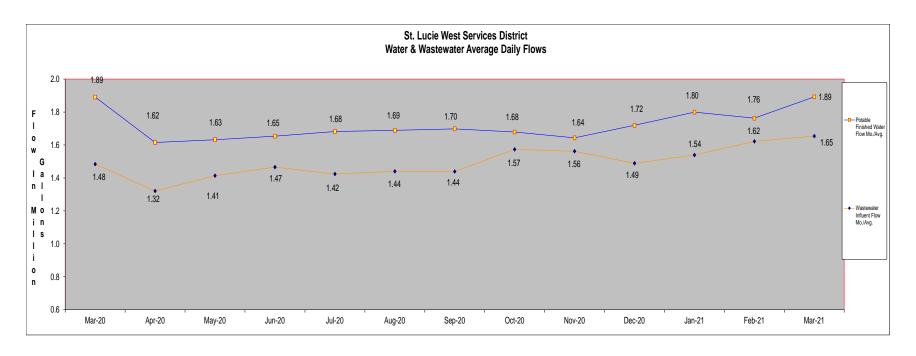

# **CA 2** Monthly Report on Utilities Operations

# **Summary**

This report is provided for your review and information as an update on the day-to-day Utilities operations of the St. Lucie West Services District and will be provided once a month.