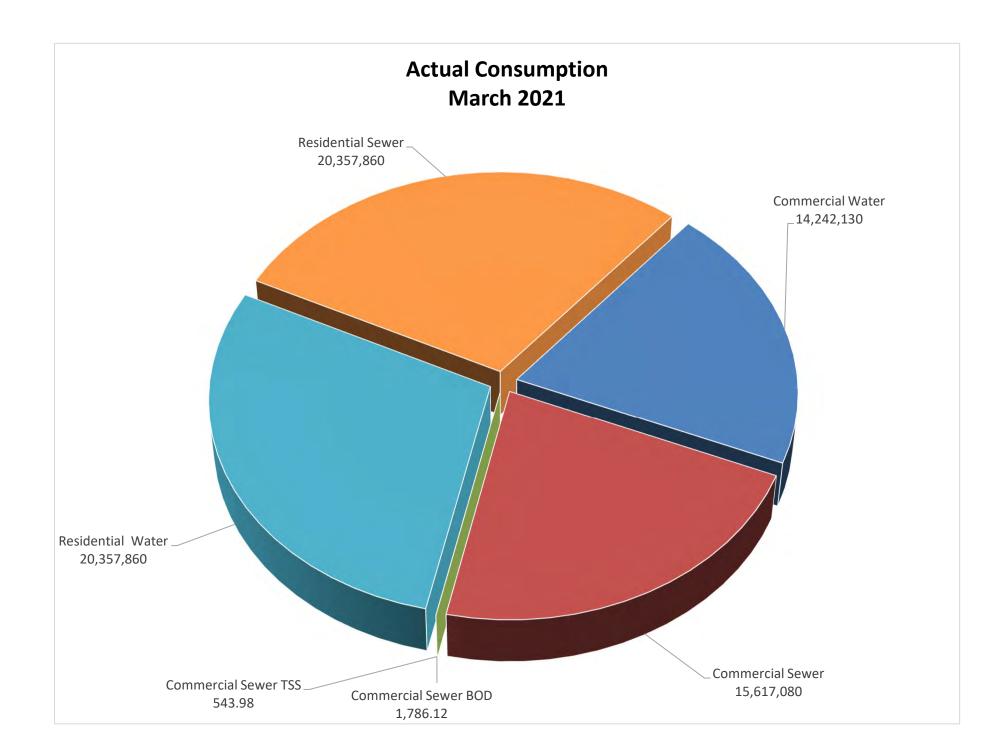

May 5, 2021

#### **Item**

### CA 4 Monthly Reports on Billing and Customer Service

#### **Summary**

This report is provided for your review and information as an update on the monthly Billing and Customer Service Operations.

The following are the totals from the accounts receivable reports.

1. Actual Consumption

| Water     | 34,599,990 | Gallons |
|-----------|------------|---------|
| Sewer     | 35,974,940 | Gallons |
| Sewer BOD | 1,786.12   | Gallons |
| Sewer TSS | 543.98     | Gallons |

2. Amount Billed

| Total Water      | \$259,112.24 |
|------------------|--------------|
| Total Sewer      | \$300,012.62 |
| Total Irrigation | \$150,666.35 |

3. Billing

| Total Water      | 6,806 |
|------------------|-------|
| Total Sewer      | 6,749 |
| Total Irrigation | 6,440 |





## Monthly Deposited Receivable Form

|       | Date         | WSI | Total Deposit<br>/Daily | lisc. Total<br>posit/Daily |            | Date          | WSI Total<br>eposit /Daily |       | isc. Total<br>posit/Daily |
|-------|--------------|-----|-------------------------|----------------------------|------------|---------------|----------------------------|-------|---------------------------|
| Mon_  | 3/1/2021     | \$  | 68,148.21               | \$<br>                     | Mon        | 3/22/2021     | \$<br>45,751.75            | \$    |                           |
| Tues  | 3/2/2021     | \$  | 33,114.69               | \$<br>                     | Tues       | 3/23/2021     | \$<br>16,891.25            | \$    | -                         |
| Wed _ | 3/3/2021     | \$  | 37,670.