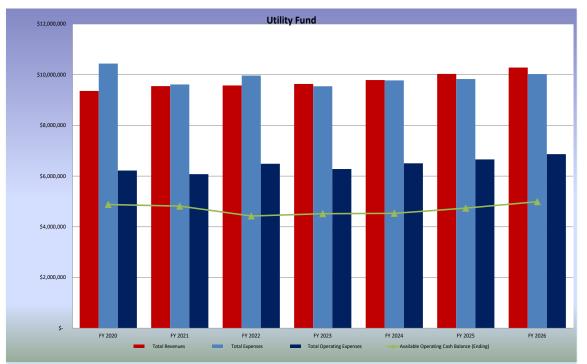

Trends in the General Fund revenues listed below, depict expenditures and reserves in the top graph, while Unreserved Fund Balance, as a percentage, is depicted in the bottom graph.

Trends in the Utility Fund revenues listed below, depict expenditures and reserves in the top graph, while Unreserved Fund Balance, as a percentage, is depicted in the bottom graph.