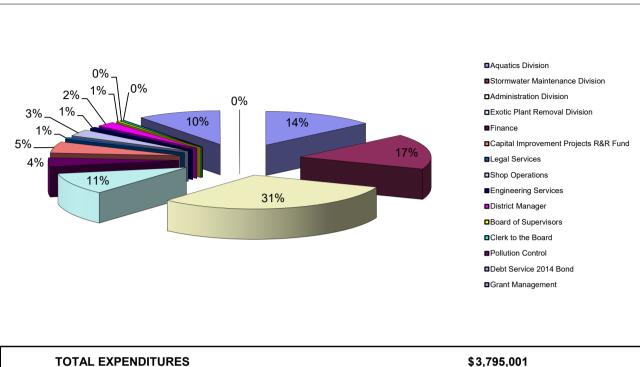

#### FISCAL YEAR 2022

\$3,795,001

|                                       |              |                  |               |             | PERCENT      |
|---------------------------------------|--------------|------------------|---------------|-------------|--------------|
|                                       |              |                  | CAPITAL       |             |              |
|                                       | PERSONNEL    | <u>OPERATING</u> | <u>OUTLAY</u> | TOTALS      | EXPENDITURES |
| Aquatics Division                     | 368,528      | 147,769          | 9,300         | 525,597     | 13.85%       |
| Stormwater Maintenance Division       | 409,568      | 180,264          | 54,300        | 644,132     | 16.97%       |
| Administration Division               | 951,551      | 216,917          | -             | 1,168,468   | 30.79%       |
| Exotic Plant Removal Division         | 325,535      | 61,200           | 9,300         | 396,035     | 10.44%       |
| Finance                               |              | 160,820          |               | 160,820     | 4.24%        |
| Capital Improvement Projects R&R Fund |              |                  |               | 204,812     | 5.40%        |
| Legal Services                        |              | 30,672           |               | 30,672      | 0.81%        |
| Shop Operations                       | 66,300       | 28,383           | 24,300        | 118,983     | 3.14%        |
| Engineering Services                  |              | 32,479           |               | 32,479      | 0.86%        |
| District Manager                      | 77,600       | 10,823           |               | 88,423      | 2.33%        |
| Board of Supervisors                  | 12,918       | 2,668            |               | 15,586      | 0.41%        |
| Clerk to the Board                    |              | 13,165           |               | 13,165      | 0.35%        |
| Pollution Control                     |              | 2,555            |               | 2,555       | 0.07%        |
| Debt Service 2014 Bond                |              |                  |               | 392,017     | 10.33%       |
| Grant Management                      |              | 1,257            |               | 1,257       | 0.03%        |
| TOTAL EXPENDITURES                    | \$ 2,212,000 | \$ 888,972       | \$ 97,200     | \$3,795,001 | 100.02%      |