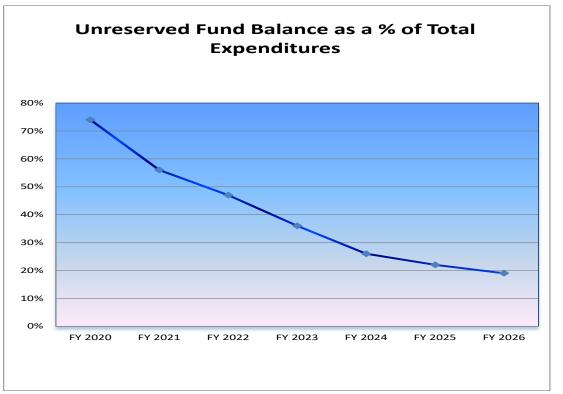

Trends in the General Fund revenues listed below, depict expenditures and reserves in the top graph, while Unreserved Fund Balance, as a percentage, is depicted in the bottom graph.

Trends in the Utility Fund revenues listed below, depict expenditures and reserves in the top graph, while Unreserved Fund Balance, as a percentage, is depicted in the bottom graph.