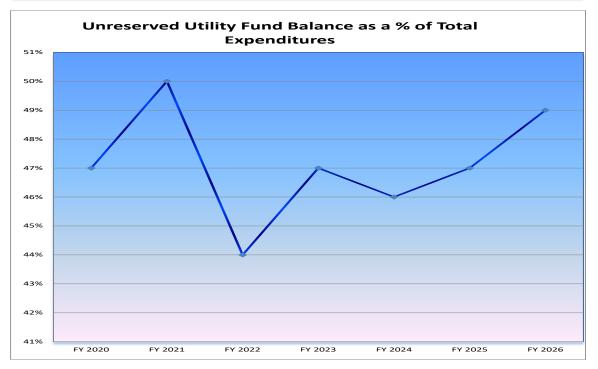

Trends in the General Fund revenues listed below, depict expenditures and reserves in the top graph, while Unreserved Fund Balance, as a percentage, is depicted in the bottom graph.

Trends in the Utility Fund revenues listed below, depict expenditures and reserves in the top graph, while Unreserved Fund Balance, as a percentage, is depicted in the bottom graph.