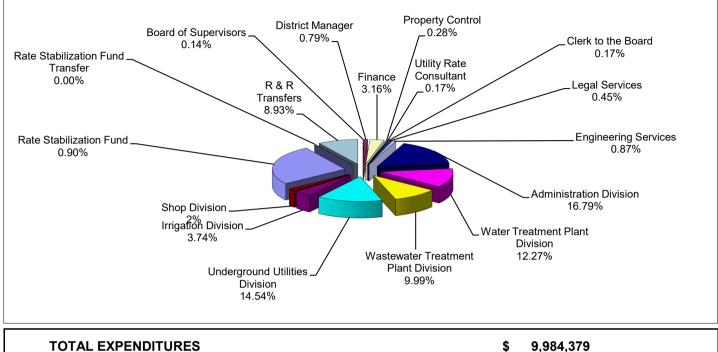

#### BUDGET SUMMARY St. Lucie West Services District - Fiscal Year 2022

| ESTIMATED                                                 | GENERAL       |    | DEBT      |      |                  |    |             | co | ONNECTION |    |               |
|-----------------------------------------------------------|---------------|----|-----------|------|------------------|----|-------------|----|-----------|----|---------------|
| REVENUES                                                  | FUND          | s  | ERVICE    | CAPI | CAPITAL PROJECTS |    | ILITY FUNDS |    | EE FUNDS  | то | TAL ALL FUNDS |
| Non-Ad Valorem WMB Assessment \$194 per E                 | RU Until 2025 | \$ | 2,066,907 |      |                  | -  |             |    |           | \$ | 2,066,907     |
| Non-Ad Valorem Special Maintenance Assessment \$106 per E |               | Ŧ  | _,,       |      |                  |    |             |    |           | \$ | 1,072,389     |
| Storm Water Drainage Fees From City                       | \$ 1,828,032  |    |           |      |                  |    |             |    |           | \$ | 1,828,032     |
| City Special Assessment for Bond                          | \$ 392,017    |    |           |      |                  |    |             |    |           | \$ | 392,017       |
| Other General Fund Revenues                               | 57,690        |    |           |      |                  |    |             |    |           | \$ | 57,690        |
| Utility Rate Revenues                                     |               |    |           |      |                  | \$ | 8,749,289   |    |           | \$ | 8,749,289     |
| Other Utility Fund Revenues                               |               |    |           |      |                  | \$ | 825,294     |    |           | \$ | 825,294       |
| General Fund R&R                                          |               |    |           |      |                  |    |             |    |           | \$ | -             |
| Storm Water Drainage Fees From City - To R&R              |               |    |           | \$   | 7,983            |    |             |    |           |    |               |
| Utility Fund R&R                                          |               |    |           |      |                  |    |             |    |           | \$ | -             |
| Water Connection Fee Fund                                 |               |    |           |      |                  |    |             | \$ | 3,902     | \$ | 3,902         |
| Wastewater Connection Fee Fund                            |               |    |           |      |                  |    |             | \$ | 3,274     | \$ | 3,274         |
| TOTAL SOURCES                                             | \$ 3,350,128  | \$ | 2,066,907 | \$   | 7,983            | \$ | 9,574,583   | \$ | 7,176     | \$ | 15,006,777    |
| Transfer In From General Fund                             |               |    | 392,017   | \$   | 196,829          |    |             |    |           | \$ | 588,846       |
| Transfer In for Utility Fund R&R                          |               |    | ,-        | \$   | 891,389          |    |             |    |           | \$ | 891,389       |
| TOTAL REVENUES & TRANSFERS IN                             | \$ 3,350,128  | \$ | 2,458,924 | \$   | 1,096,201        | \$ | 9,574,583   | \$ | 7,176     | \$ | 16,487,012    |
| EXPENDITURES                                              |               |    |           |      |                  |    |             |    |           |    |               |
| General Fund                                              | \$ 3,198,172  |    |           |      |                  |    |             |    |           | \$ | 3,198,172     |
| General Fund Personnel                                    | \$ 2,212,000  |    |           |      |                  |    |             |    |           |    | , ,           |
| General Fund Operating                                    | \$ 888,972    |    |           |      |                  |    |             |    |           |    |               |
| General Fund Capital Outlay                               | \$ 97,200     |    |           |      |                  |    |             |    |           |    |               |
| General Fund R&R                                          |               |    |           | \$   | 254,825          |    |             |    |           | \$ | 254,825       |
| Utility Operating Fund                                    |               |    |           |      |                  | \$ | 6,504,941   |    |           | \$ | 6,504,941     |
| Utility Fund Personnel                                    |               |    |           |      |                  | \$ | 2,925,819   |    |           |    |               |
| Utility Fund Operating                                    |               |    |           |      |                  | \$ | 3,220,072   |    |           |    |               |
| Utiity Fund Capital Outlay                                |               |    |           |      |                  | \$ | 359,050     |    |           |    |               |
| Debt Service                                              |               | \$ | 2,310,178 |      |                  | \$ | 2,588,049   |    |           | \$ | 4,898,227     |
| Utility Fund R&R                                          |               |    |           | \$   | 2,356,894        |    |             |    |           | \$ | 2,356,894     |
| Water Connection Fee Fund                                 |               |    |           |      |                  |    |             | \$ | 800,000   | \$ | 800,000       |
| Wastewater Connection Fee Fund                            |               |    |           |      |                  |    |             | \$ | 370,000   | \$ | 370,000       |
| TOTAL EXPENDITURES                                        | \$ 3,198,172  | \$ | 2,310,178 | \$   | 2,611,719        | \$ | 9,092,990   | \$ | 1,170,000 | \$ | 18,383,059    |
| Transfer Out to General Fund R&R                          | \$ 196,829    |    |           |      |                  |    |             |    |           | \$ | 196,829       |
| Transfer Out to 2014 Bond                                 | \$ 392,017    |    |           |      |                  |    |             |    |           | \$ | 392,017       |
| Transfer Out to Utility Fund R&R                          |               |    |           |      |                  | \$ | 891,389     |    |           | \$ | 891,389       |
| TOTAL EXPENDITURES AND TRANSFERS OUT                      | \$ 3,787,018  | \$ | 2,310,178 | \$   | 2,611,719        | \$ | 9,984,379   | \$ | 1,170,000 | \$ | 19,863,294    |
| Fund Balance/Reserves                                     | \$ 2,234,445  |    |           | \$   | 1,896,071        | \$ | 4,814,678   | \$ | 1,201,591 | \$ | 10,146,785    |
| NET ENDING BALANCE                                        | \$ 1,797,555  | \$ | 148,746   | \$   | 380,553          | \$ | 4,404,882   | \$ | 38,767    | \$ | 6,770,503     |