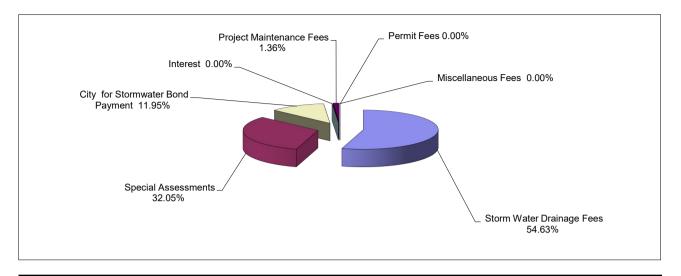

#### TOTAL REVENUES

\$3,346,111

|                                                                                                                                                                   | TOTALS                                                  | PERCENT<br>REVENUES                                     |
|-------------------------------------------------------------------------------------------------------------------------------------------------------------------|---------------------------------------------------------|---------------------------------------------------------|
| Storm Water Drainage Fees<br>Special Assessments<br>City for Stormwater Bond Payment<br>Interest<br>Project Maintenance Fees<br>Permit Fees<br>Miscellaneous Fees | 1,828,032<br>1,072,389<br>400,000<br>121<br>45,569<br>- | 54.6%<br>32.0%<br>12.0%<br>0.0%<br>1.4%<br>0.0%<br>0.0% |
| TOTAL OPERATIONAL REVENUE                                                                                                                                         | \$3,346,111                                             | 100.0%                                                  |
| GENERAL FUND PRIOR YEARS BALANCE                                                                                                                                  | \$2,234,445                                             |                                                         |