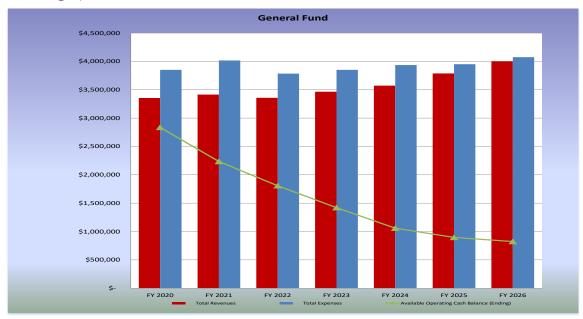

The budget for FY 2022 continues with the five-year forecasting of the District's financial needs. Looking out over five years, rather than just the upcoming budget year, shows the impact of the immediate operating budget and the effect on the District's future fiscal health. Immediate decisions, such as whether to spend from our fund balance to pay for a project, can now be aided by a longer-term perspective.

Trends in the General Fund revenues listed below, depict expenditures and reserves in the top graph, while Unreserved Fund Balance, as a percentage, is depicted in the bottom graph.

Trends in the Utility Fund revenues listed below, depict expenditures and reserves in the top graph, while Unreserved Fund Balance, as a percentage, is depicted in the bottom graph.

We anticipate finishing the current fiscal year with a deficit due to the new administration office. We are budgeting for a deficit in FY 2022 due in part to Capital Outlay purchases and transfer to R&R Fund for stormwater repairs. The General Fund for both FY 2021 and 2022 will have a fund balance exceeding \$1,800,000. This also means that the District will have sufficient cash flow to carry operating costs until the General Fund starts receiving revenue from the maintenance assessments in November and the Storm Water Fees from the City of Port St. Lucie in January.

Certain decisions, especially in the capital improvement program, made during the budget process have an impact which extends to multiple fiscal years and not only the year for which the budget is approved. In order to demonstrate this impact, five (5) year forecasts have been developed for each system for both the operating and capital budgets.