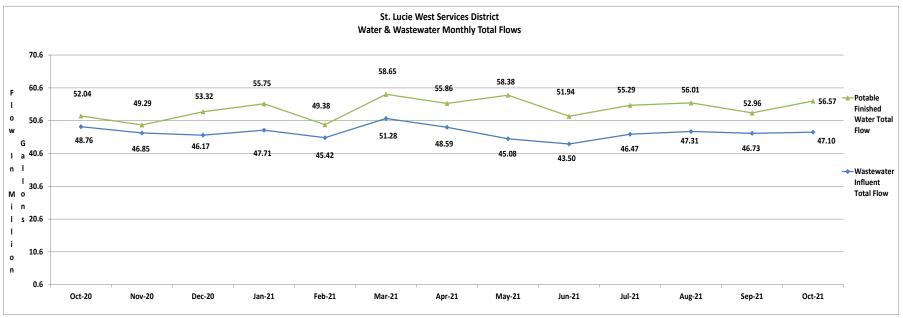

|  |  |  |  |  |  |  |
| SURFICIAL WELLS                        | 0.000  | 0.000 | 0.000 |  |  |  |  |  |  |  |
| BRACKISH WELLS                         | 0.492  | 0.016 | 0.33  |  |  |  |  |  |  |  |
| GOLF COURSE                            | 3.528  | 0.114 | 0.323 |  |  |  |  |  |  |  |

| FLOWS       |            |          |              |
|-------------|------------|----------|--------------|
|             | TOTAL (MG) | <u>%</u> | MAX DAY (MG) |
| REUSE       | 44.274     | 54.11%   | 1.718        |
| STORMWATER  | 37.050     | 45.28%   |              |
| WELLS (ALL) | 0.492      | 0.60%    |              |
|             |            |          |              |
| TOTAL       | 81.816     | 100.00%  |              |

| PROJECTS |
|----------|
|          |
|          |
|          |









Page 69

# St. Lucie West Services District

# **Board Agenda Item**

Tuesday, December 7, 2021

#### **Item**

### **CA 3** Monthly Report on Capital Improvement Projects

#### **Summary**

This report is provided for your review and information as an update on the Capital Improvement Projects for the St. Lucie West Services District and will be provided once a month.

| SW061 | WTP RO Trains #2 Filter Replacement Materials Onsite |
|-------|------------------------------------------------------|
| SW069 | Lake Charles Irrigation Pump Station Design Underway |
| SW077 | Main Water Line Extension Materials Ordered          |
| SW081 | WTP Calcite Project Pilot Study Design Underway      |
| SW097 | Sand Filter Replacement Project Out to Bid           |

# PROJECT TRACKER - St Lucie W