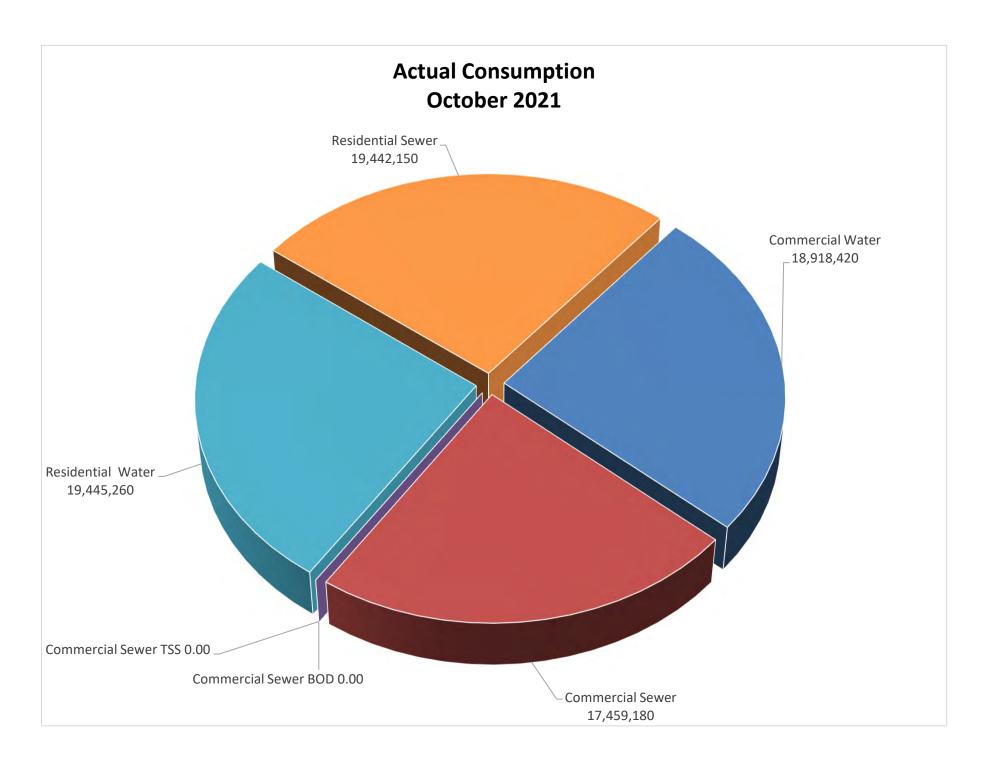

mber 7, 2021

#### **Item**

### CA 4 Monthly Reports on Billing and Customer Service

#### **Summary**

This report is provided for your review and information as an update on the monthly Billing and Customer Service Operations.

The following are the totals from the accounts receivable reports.

1. Actual Consumption

| Water     | 38,363,680 | Gallons |
|-----------|------------|---------|
| Sewer     | 36,901,330 | Gallons |
| Sewer BOD | 0.00       | Gallons |
| Sewer TSS | 0.00       | Gallons |

2. Amount Billed

| Total Water      | \$267,528.42 |
|------------------|--------------|
| Total Sewer      | \$307,011.90 |
| Total Irrigation | \$150,645.07 |

3. Billing

| Total Water      | 6,812 |
|------------------|-------|
| Total Sewer      | 6,754 |
| Total Irrigation | 6.443 |



Page 73



### Monthly Deposited Receivable Form

| Date  |              | WSI Total Deposit<br>ate /Daily |            | Misc. Total<br>Deposit/Daily |           | Date           |    | WSI Total<br>Deposit /Daily |    | Misc. Total<br>Deposit/Daily |  |
|-------|--------------|---------------------------------|------------|------------------------------|-----------|----------------|----|-----------------------------|----|------------------------------|--|
| Mon_  |              | \$                              | 1.5        | \$<br>32,                    | Mon       | 10/18/2021     | \$ | 12,684.61                   | \$ | 12.0                         |  |
| Tues_ |              | \$                              |            | \$<br>                       | Tues      | 10/19/2021