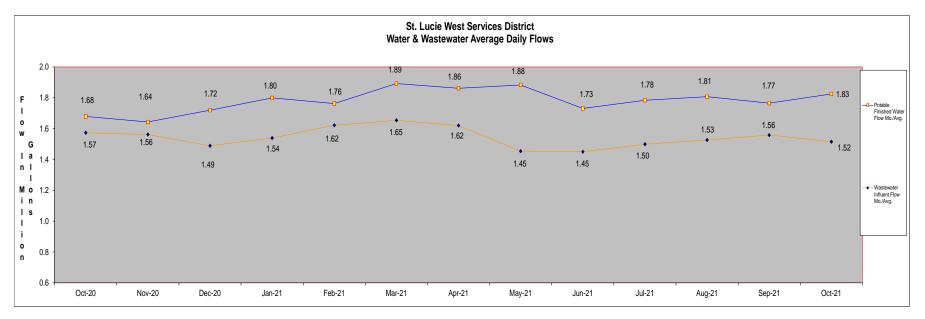

9 |  |  |  |  |  |  |  |
| SURFICIAL WELLS                        | 0.000  | 0.000 | 0.000 |  |  |  |  |  |  |  |
| BRACKISH WELLS                         | 0.492  | 0.016 | 0.33  |  |  |  |  |  |  |  |
| GOLF COURSE                            | 3.528  | 0.114 | 0.323 |  |  |  |  |  |  |  |

| FLOWS       |            |          |              |
|-------------|------------|----------|--------------|
|             | TOTAL (MG) | <u>%</u> | MAX DAY (MG) |
| REUSE       | 44.274     | 54.11%   | 1.718        |
| STORMWATER  | 37.050     | 45.28%   |              |
| WELLS (ALL) | 0.492      | 0.60%    |              |
|             |            |          |              |
| TOTAL       | 81.816     | 100.00%  |              |

| PROJECTS |
|----------|
|          |
|          |
|          |









Page 69

# St. Lucie West Services District

# **Board Agenda Item**

Tuesday, December 7, 2021

#### **Item**

### **CA 3** Monthly Report on Capital Improvement Projects

#### **Summary**

This report is provided for your review and information as an update on the Capital Improvement Projects for the St. Lucie West Services District and will be provided once a month.

| SW061 | WTP RO Trains #2 Filter Replacement Materials Onsite |
|-------|------------------------------------------------------|
| SW069 | Lake Charles Irrigation Pump Station Design Underway |
| SW077 | Main Water Line Extension Materials Ordered          |
| SW081 | WTP Calcite Project Pilot Study Design Underway      |
| SW097 | Sand Filter Replacement Project Out to Bid           |

# PROJECT TRACKER - St Lucie