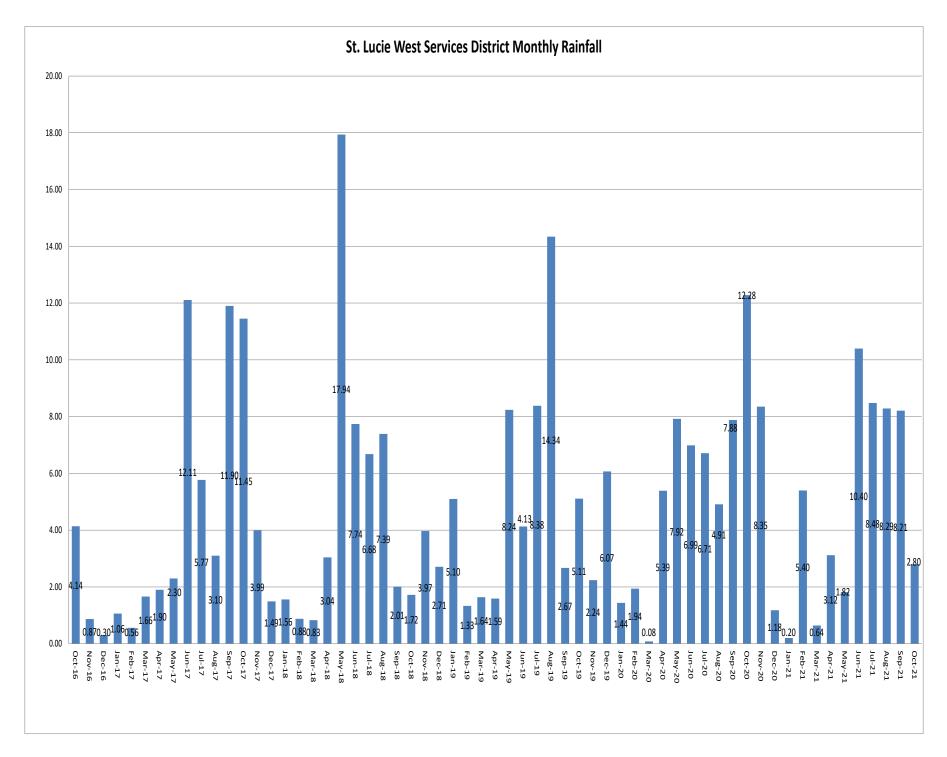

A **MOTION** was made by Supervisor Graci, seconded by Secretary Doughney approving Consent Agenda items CA 1 through CA 7a, as presented.

A brief discussion ensued regarding the chart at the bottom of Page 48.