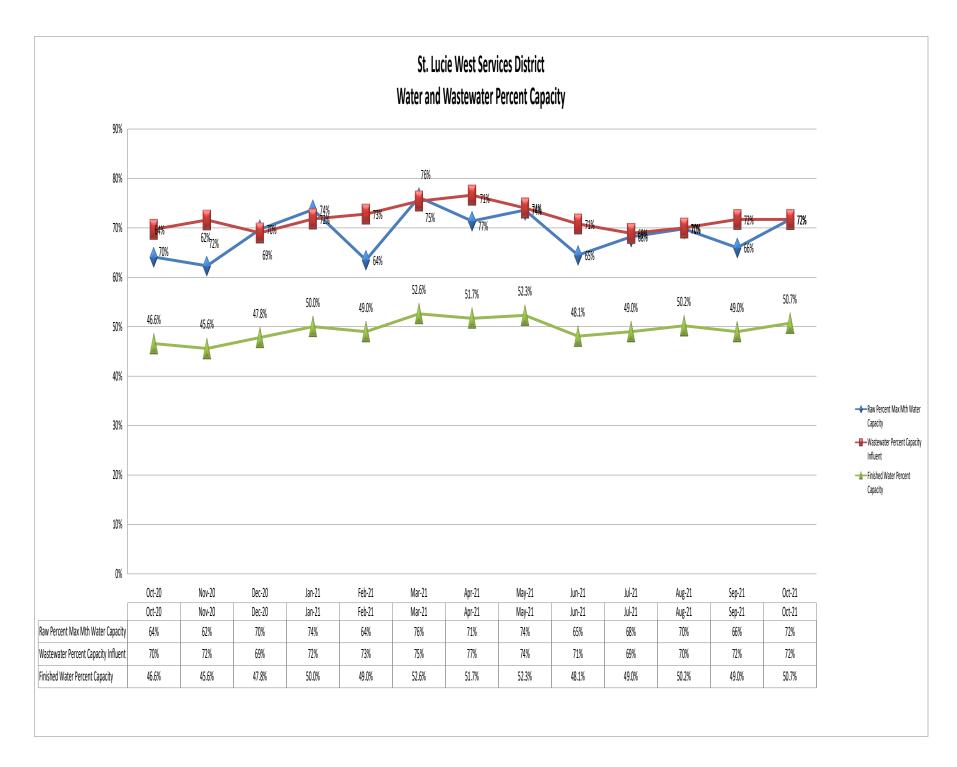

A **MOTION** was made by Supervisor Graci, seconded by Secretary Doughney approving Consent Agenda items CA 1 through CA 7a, as presented.

A brief discussion ensued regarding the chart at the bottom of Page 48.