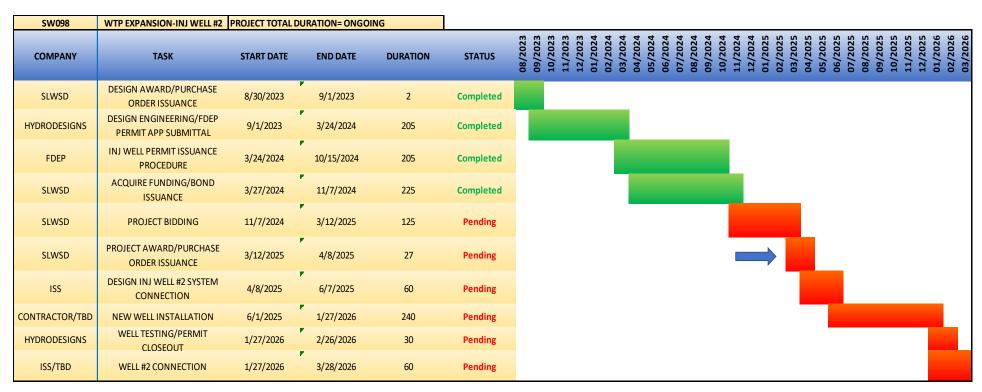

isted in Blue are At or Under Budget

| TOTAL PROJECTS IN PROGRESS OR COMPLETE | 13 | 13 | 13 | 13 |  |  |  |  |
|----------------------------------------|----|----|----|----|--|--|--|--|
| PROJECTS IN DESIGN PHASE               | 5  | 4  | 4  | 3  |  |  |  |  |
| PROJECTS IN BID PHASE                  | 0  | 0  | 0  | 1  |  |  |  |  |
| PROJECTS IN CONSTRUCTION PHASE         | 0  | 0  | 0  | 0  |  |  |  |  |
| PROJECTS COMPLETED                     | 0  | 1  | 1  | 1  |  |  |  |  |
| ONGOING CAPITAL R&R PROJECTS           | 8  | 8  | 8  | 8  |  |  |  |  |

### **Major Project(s) Update**

The schedules below are provided for your review and information as an update on the Capital Improvement Projects for the St. Lucie West Services District and will be updated and provided once a month.



CRITICAL PATH: Must Encumber 5.0 % of Project Funds Within 6 months(Bond Requirement).

# St. Lucie West Services District

## Board Agenda Item Tuesday February 4, 2025

#### **Item**

## CA 4 Monthly Reports on Billing and Customer Service

### **Summary**

This report is provided for your review and information as an update on the monthly Billing and Customer Service Operations.

The following are the totals from the accounts receivable reports.

1. Actual Consumption

| Water     | 42,915,260 | Gallons |
|-----------|------------|---------|
| Sewer     | 42,207,850 | Gallons |
| Sewer BOD | 0.00       | Gallons |
| Sewer TSS | 0.00       | Gallons |

2. Amount Billed

| Total Water      | \$314,471.13 |
|------------------|--------------|
| Total Sewer      | \$364,753.63 |
| Total I