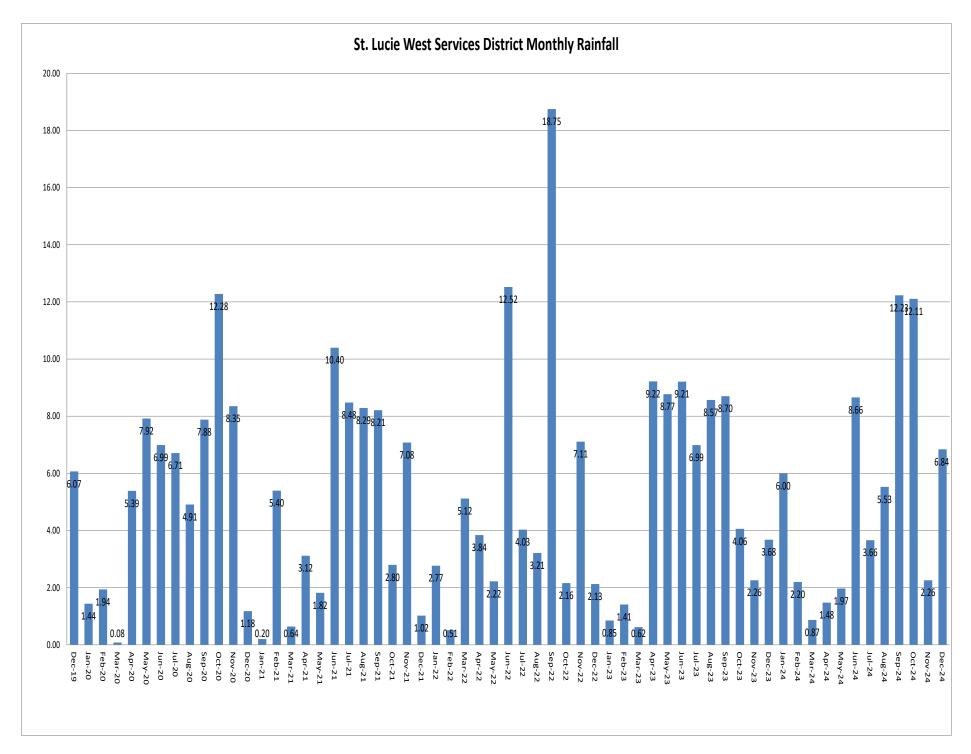

| 61.376 | 1.980 | 4.219 |  |  |  |  |  |
| STORM WATER TRANSFER                   | 10.647 | 0.343 | 2.040 |  |  |  |  |  |
| SURFICIAL WELLS                        | 0.147  | 0.005 | 0.147 |  |  |  |  |  |
| BRACKISH WELLS                         | 0.542  | 0.017 | 0.048 |  |  |  |  |  |
| GOLF COURSE                            | 3.833  | 0.124 | 0.385 |  |  |  |  |  |

| FLOWS       |              |         |       |
|-------------|--------------|---------|-------|
|             | MAX DAY (MG) |         |       |
| REUSE       | 48.067       | 59.29%  | 2.271 |
| STORMWATER  | 33.007       | 40.71%  |       |
| WELLS (ALL) | 0.689        | 0.85%   |       |
|             |              |         |       |
| TOTAL       | 81.074       | 100.85% |       |

# PROJECTS







Page 41



Page 42

# St. Lucie West Services District

## **Board Agenda Item** Tuesday, February 4, 2025

#### **Item**

# **CA 3** Monthly Report on Capital Improvement Projects

#### **Summary**

This report is provided for your review and information as an update on the Capital Improvement Projects for the St. Lucie West Services District and will be provided once a month.

| WM001 | 4C Gate Automation Project Completed (FY24)      |
|-------|--------------------------------------------------|
| SW078 | WTP Painting & Sealing of Tanks Completed        |
| SW098 | WTP Expansion Injection Well #2 in Bidding Phase |
| SW098 | WTP Expansion in Design Phase                    |

# **PROJECT TRACKER - St Lucie West Services District**

| Project No. | Project<br>Engineer | Project<br>Manager | Contr