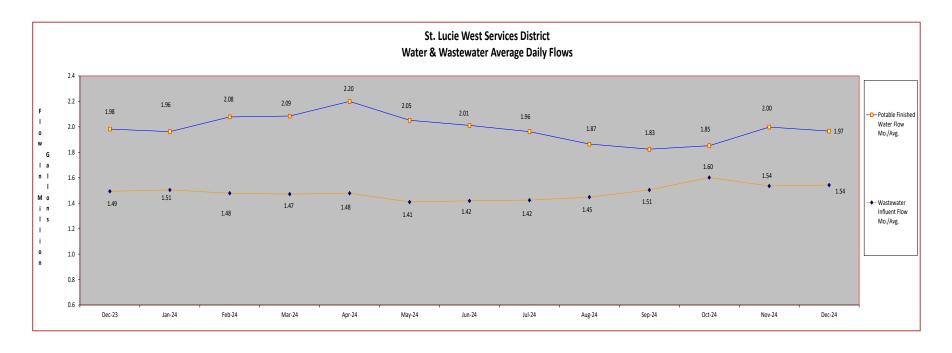

| 61.376 | 1.980 | 4.219 |  |  |  |  |  |
| STORM WATER TRANSFER                   | 10.647 | 0.343 | 2.040 |  |  |  |  |  |
| SURFICIAL WELLS                        | 0.147  | 0.005 | 0.147 |  |  |  |  |  |
| BRACKISH WELLS                         | 0.542  | 0.017 | 0.048 |  |  |  |  |  |
| GOLF COURSE                            | 3.833  | 0.124 | 0.385 |  |  |  |  |  |

| FLOWS       |              |         |       |
|-------------|--------------|---------|-------|
|             | MAX DAY (MG) |         |       |
| REUSE       | 48.067       | 59.29%  | 2.271 |
| STORMWATER  | 33.007       | 40.71%  |       |
| WELLS (ALL) | 0.689        | 0.85%   |       |
|             |              |         |       |
| TOTAL       | 81.074       | 100.85% |       |

# PROJECTS







Page 41



Page 42

# St. Lucie West Services District

## **Board Agenda Item** Tuesday, February 4, 2025

#### **Item**

# **CA 3** Monthly Report on Capital Improvement Projects

#### **Summary**

This report is provided for your review and information as an update on the Capital Improvement Projects for the St. Lucie West Services District and will be provided once a month.

| WM001 | 4C Gate Automation Project Completed (FY24)      |
|-------|--------------------------------------------------|
| SW078 | WTP Painting & Sealing of Tanks Completed        |
| SW098 | WTP Expansion Injection Well #2 in Bidding Phase |
| SW098 | WTP Expansion in Design Phase                    |

# **PROJECT TRACKER - St Lucie West Services District**

| Project No. | Project<br>Engineer | Project<br>