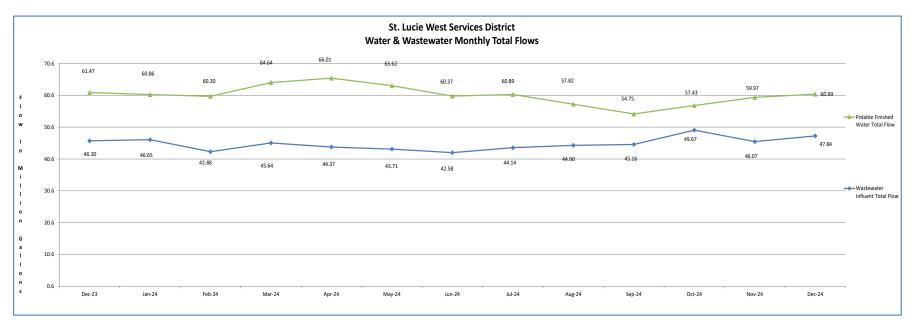

| 61.376 | 1.980 | 4.219 |  |  |  |  |  |
| STORM WATER TRANSFER                   | 10.647 | 0.343 | 2.040 |  |  |  |  |  |
| SURFICIAL WELLS                        | 0.147  | 0.005 | 0.147 |  |  |  |  |  |
| BRACKISH WELLS                         | 0.542  | 0.017 | 0.048 |  |  |  |  |  |
| GOLF COURSE                            | 3.833  | 0.124 | 0.385 |  |  |  |  |  |

| FLOWS       |              |         |       |
|-------------|--------------|---------|-------|
|             | MAX DAY (MG) |         |       |
| REUSE       | 48.067       | 59.29%  | 2.271 |
| STORMWATER  | 33.007       | 40.71%  |       |
| WELLS (ALL) | 0.689        | 0.85%   |       |
|             |              |         |       |
| TOTAL       | 81.074       | 100.85% |       |

# PROJECTS







Page 41



Page 42

# St. Lucie West Services District

## **Board Agenda Item** Tuesday, February 4, 2025

#### **Item**

# **CA 3** Monthly Report on Capital Improvement Projects

#### **Summary**

This report is provided for your review and information as an update on the Capital Improvement Projects for the St. Lucie West Services District and will be provided once a month.

| WM001 | 4C Gate Automation Project Completed (FY24)      |
|-------|--------------------------------------------------|
| SW078 | WTP Painting & Sealing of Tanks Completed        |
| SW098 | WTP Expansion Injection Well #2 in Bidding Phase |
| SW098 | WTP Expansion in Design Phase                    |

# **PROJECT TRACKER - St Lucie West Services District**

| Project No. | Project<br>Engineer | Project<br>Ma