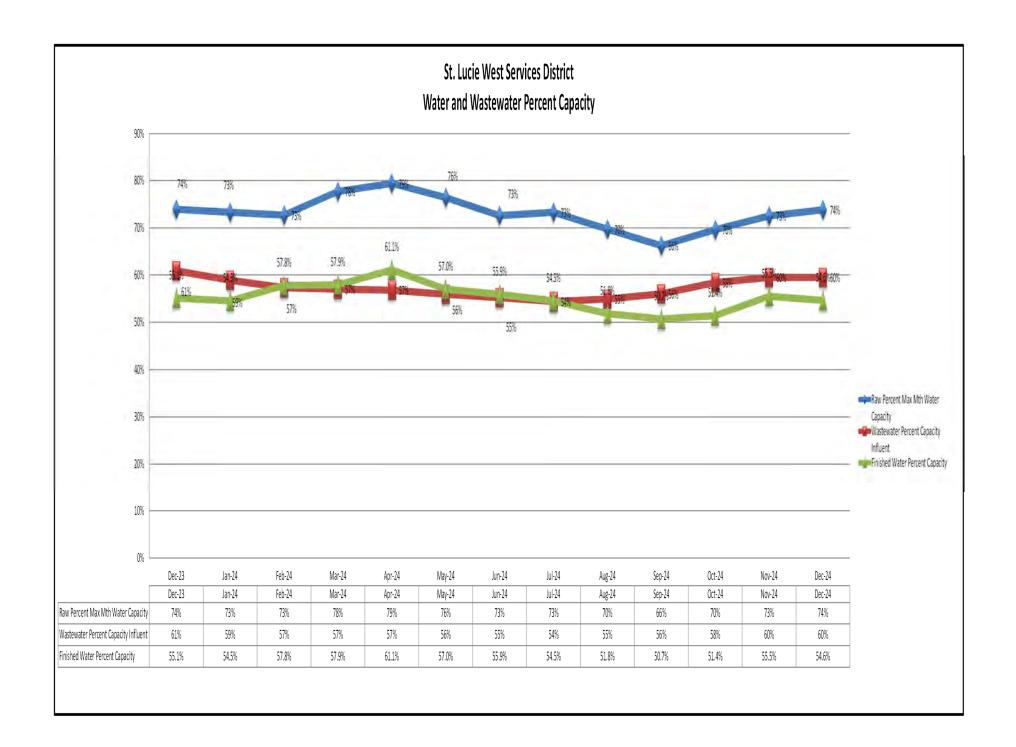

| 61.376 | 1.980 | 4.219 |  |  |  |  |  |
| STORM WATER TRANSFER                   | 10.647 | 0.343 | 2.040 |  |  |  |  |  |
| SURFICIAL WELLS                        | 0.147  | 0.005 | 0.147 |  |  |  |  |  |
| BRACKISH WELLS                         | 0.542  | 0.017 | 0.048 |  |  |  |  |  |
| GOLF COURSE                            | 3.833  | 0.124 | 0.385 |  |  |  |  |  |

| FLOWS       |              |         |       |
|-------------|--------------|---------|-------|
|             | MAX DAY (MG) |         |       |
| REUSE       | 48.067       | 59.29%  | 2.271 |
| STORMWATER  | 33.007       | 40.71%  |       |
| WELLS (ALL) | 0.689        | 0.85%   |       |
|             |              |         |       |
| TOTAL       | 81.074       | 100.85% |       |

# PROJECTS







Page 41



Page 42

# St. Lucie West Services District

## **Board Agenda Item** Tuesday, February 4, 2025

#### **Item**

# **CA 3** Monthly Report on Capital Improvement Projects

#### **Summary**

This report is provided for your review and information as an update on the Capital Improvement Projects for the St. Lucie West Services District and will be provided once a month.

| WM001 | 4C Gate Automation Project Completed (FY24)      |
|-------|--------------------------------------------------|
| SW078 | WTP Painting & Sealing of Tanks Completed        |
| SW098 | WTP Expansion Injection Well #2 in Bidding Phase |
| SW098 | WTP Expansion in Design Phase                    |

# **PROJECT TRACKER - St Lucie West Services District**

| Project No. | Project<br>Engineer | Project<br>Mana