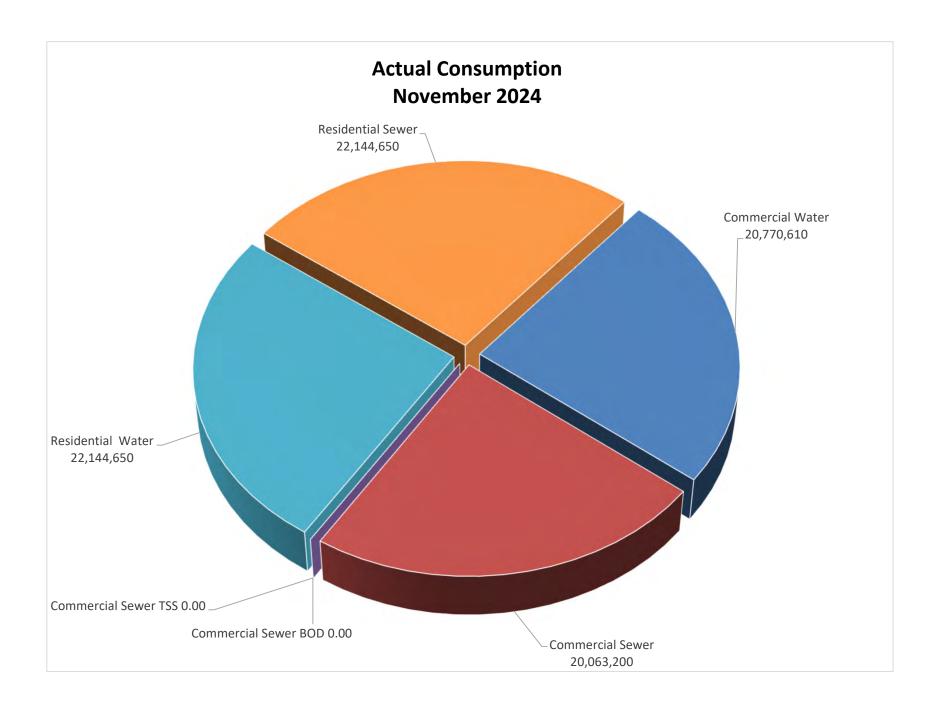

| \$  | 13,266.22      | \$  | 1,058.46       | \$  | 627.67          | \$ | 5,902.91            | \$<br>568,330.50 |
| September 2024 | \$    | 515,792.07              | \$  | 5,200.34       | \$  | 1,277.70       | \$  | 568.63          | \$ | 6,466.13            | \$<br>529,304.87 |
| October 2024   | \$    | 493,866.60              | \$  | 1,990.03       | \$  | 1,142.61       | \$  | 568.95          | \$ | 5,062.50            | \$<br>502,630.69 |
| November 2024  | \$    | 548,637.28              | \$  | 13,005.51      | \$  | 1,509.20       | \$  | 594.22          | \$ | 3,906.22            | \$<br>567,652.43 |
| December 2024  | \$    | 483,615.55              | \$  | 9,645.80       | \$  | 2,099.91       | \$  | 484.01          | \$ | 4,302.03            | \$<br>500,147.30 |



| <b>CONSUMPTION BY GALLO</b>  | <u>ONS</u>   |
|------------------------------|--------------|
| Commercial:                  |              |
| Water                        | 20,770,610   |
| Sewer                        | 20,063,200   |
| Sewer- BOD                   | 0.00         |
| Sewer- TSS                   | 0.00         |
|                              |              |
| Single:                      |              |
| Water                        | 19,131,110   |
| Sewer                        | 19,131,110   |
| 8.6IA1.                      |              |
| Multi:                       | 2 012 540    |
| Water                        | 3,013,540    |
| Sewer                        | 3,013,540    |
|                              |              |
|